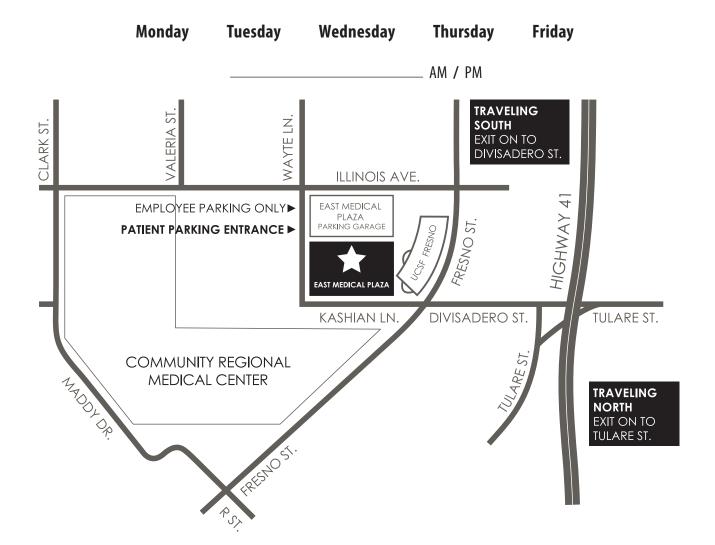

## **Inspire Health Medical Group - Dermatology**

2335 E. Kashian Lane, Suite 410, Fresno, CA 93701

Inspire Health Dermatology is located on the 4th floor of the East Medical Plaza, which is located on Community Regional Medical Center's campus in Downtown Fresno.

When traveling south on Highway 41, use the Divisadero Street exit. When traveling north on Highway 41, use the Tulare Street exit. Divisadero Street turns into Kashian Lane at Fresno Street.

Complimentary Parking is available in the East Medical Plaza Parking Garage, which is located north of the East Medical Plaza on Wayte Lane. Bring your parking slip with you to your appointment to have it validated.